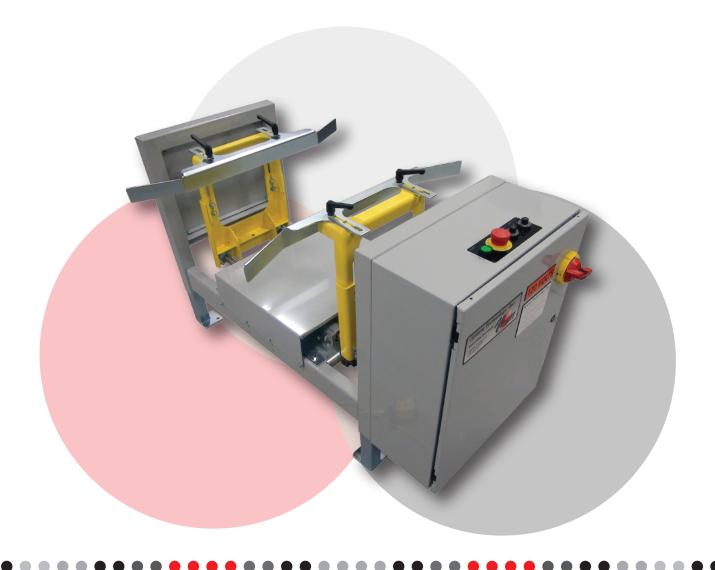

System Technology, Inc's Case Shaker is an automatic system designed to settle and produce a uniform distribution of bulk fill product and allow for efficient compaction of a case in minimum time. The case shaker is fully adjustable to settle and compact a wide range of cases and can be fully integrated into any system. Mild or 304 stainless steel offers a sanitary heavy duty design for a rugged and sturdy build and is ideal for food applications as well as bread and bakery products, frozen foods, pharmaceuticals, powder and granule items, fasteners, and weigh & filing systems.

### **Standard Features**

- Sanitary Design Ideal for Food Application
- Heavy Duty Tubular & Formed Steel Construction
- Adjustable Case Centering Device
- Standard Height Range Adjustable ±6"
- Stand Alone Unit or Complete System Integration
- Controls
- Unattended Operation
- Mild Steel Grey Powder Coat Finish

### **Optional Features**

- 304 Stainless Steel Construction
- Additional Powder Coat Finishes Available
- Customized Height
- Multi-Case Count Settling
- Conveyor Optional
- Additional Customization Upon Request