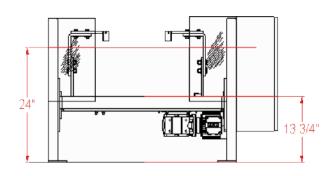

### **Specifications:**

| Electrical                | 100V, 1-Phase, 60Hz Std. |
|---------------------------|--------------------------|
| Pneumatic                 | 5 SCFM @ 80 PSI          |
| Erected Case Size         |                          |
| Length                    | 9" - 30"                 |
| Width*                    | 101/32" - 241/4"         |
| Height                    | 24"                      |
| Product Rate              | Varies                   |
| *width dependent on model |                          |