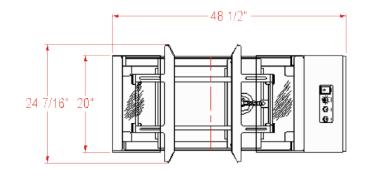

### **Specifications:**

| Electrical                | 100V, 1-Phase, 60Hz Std. |
|---------------------------|--------------------------|
| Pneumatic                 | 5 SCFM @ 80 PSI          |
| Erected Case Size         |                          |
| Length                    | 9" - 30"                 |
| Width*                    | 101/32" - 241/4"         |
| Height                    | 24"                      |
| Product Rate              | Varies                   |
| *width dependent on model |                          |